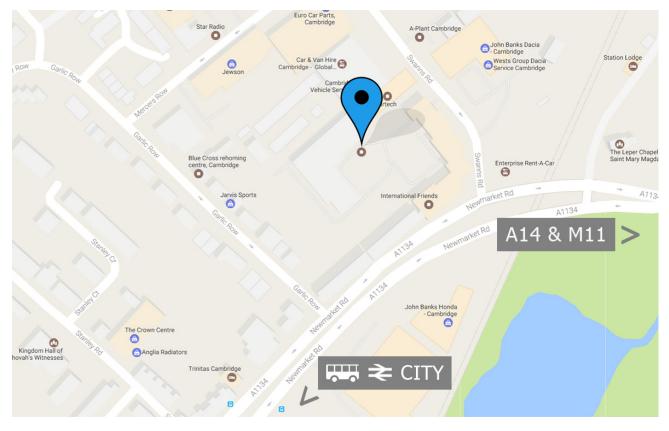

## Studio 25, Signet Court, Swann Road, Cambridge CB5 8LA

Our Studio is situated in Signet Court, a courtyard-style office development, located on Swanns Road.

**By Road:** Turn off Newmarket Road (near Cambridge United FC) into the one way system, the entrance to Signett court is 100 meters on the left.

Parking is available but limited. Please consider Newmarket Road "Park and Ride". Buses run every 15 minutes.

**By Train:** Approximately a 20 minute walk from Cambridge Central and 10 minutes from Cambridge North.