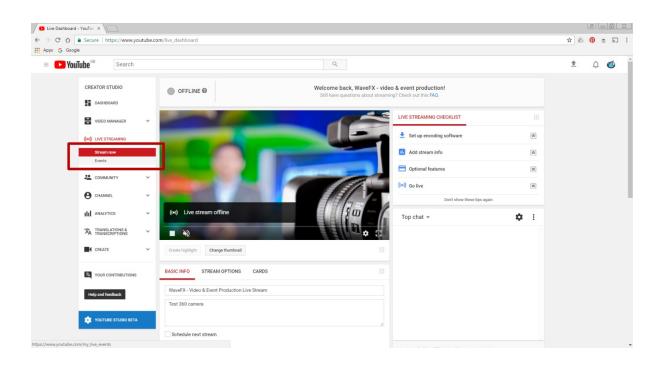

2. Select "Events" from the live streaming options (not stream now)

3. Select "New live event" button

4. Add all the information about your event; remember to keep it concise but engaging. You also have the option here to link to Twitter and Goggle+

If you need to find the credentials closer to the time that you'll be going live, they are also available by editing the post in event library.

6. Start your encoder and select "Stream preview" back in YouTube, wait a few moments and your stream should appear in the preview window, when you're happy press "Start Streaming" you're now live.