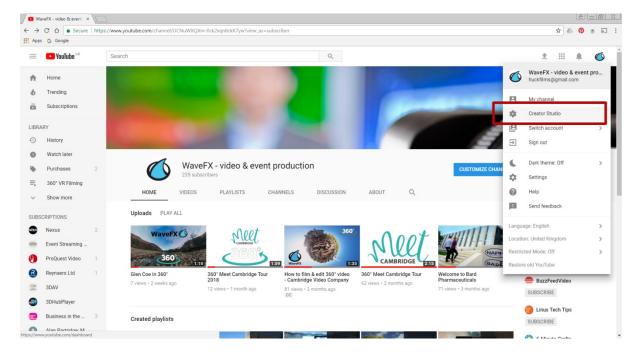

#### Setting up a scheduled live event

To stream to YouTube you'll need a registered YouTube account and channel in good standing and live streaming enabled in your account settings.

1. Navigate to the YouTube channel you'd like to webcast from and select creator studio