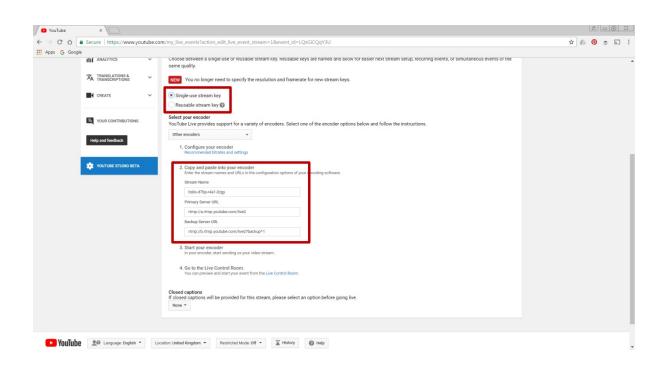

5. Add an image to customise your event and then select single use stream key.

Copy and paste your stream credentials into your encoder (e.g. steam key, Server URL). Save any changes and go to "Live Control Room" (top of the page)

If you need to find the credentials closer to the time that you'll be going live, they are also available by editing the post in event library.

6. Start your encoder and select "Stream preview" back in YouTube, wait a few moments and your stream should appear in the preview window, when you're happy press "Start Streaming" you're now live.