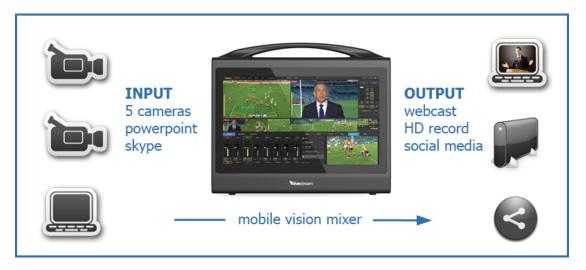

#### **Our Approach**

We use a professional encoder for webcasting called a LiveStream HD550, this clever bit of kit allows us to mix multiple cameras, audio, twitter feeds and graphics.

Link: https://www.wavefx.co.uk/livestreamhd550/

In terms of cameras we would recommend filming using a minimum of 3 cameras

- 1 manned close following the main presenter
- 1 unmanned wide capturing the entire set
- 1 unmanned extreme wide capturing the audience

The camera feed and any PowerPoint graphics can be mixed live and streamed to any website or mobile device. All feeds are recorded for any future editing.

#### **Creative Vision Mixing**

Our aim is to deliver creative webcasts that strike the perfect balance between engaging your audience and delivering your key messages.

In terms of the online viewer's experience when the slides are busy or complex we create a shot that places the presenter inside the PowerPoint. This elevates "death by PowerPoint" and keeps viewer retention and engagement high.