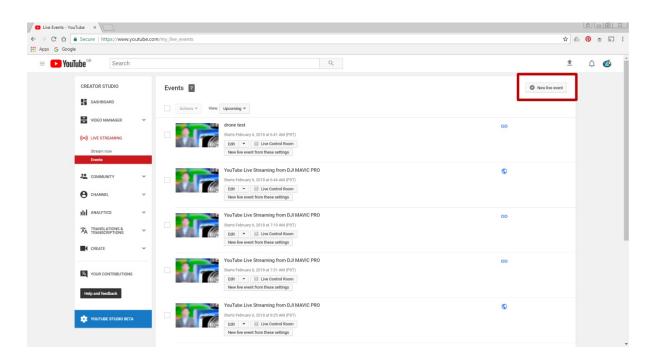

#### Setting up a scheduled live event

To stream to YouTube you'll need a registered YouTube account and channel in good standing and live streaming enabled in your account settings.

1. Navigate to the YouTube channel you'd like to webcast from and select creator studio

2. Select "Events" from the live streaming options (not stream now)

3. Select "New live event" button

4. Add all the information about your event; remember to keep it concise but engaging. You also have the option here to link to Twitter and Goggle+

Take your time writing your description and tags, when ready click "Create event"

| Create a new event - You X                                                                                                                                                                                                                                                                                                                                                                                                                                                                                                                                                                                                                                                                                                                                                                                                                                                                                                                                                                                                                                                                                                                                                                                                                                                                                                                                                                                                                                                                                                                                                                                                                                                                                                                                                                                                                                                                                                                                                                                                                                                                                                     |                                                                                                                                                                                                                                                                                                                                                                                                    |                                                                                                                                                                                                                                    | 8 6 8       |
|--------------------------------------------------------------------------------------------------------------------------------------------------------------------------------------------------------------------------------------------------------------------------------------------------------------------------------------------------------------------------------------------------------------------------------------------------------------------------------------------------------------------------------------------------------------------------------------------------------------------------------------------------------------------------------------------------------------------------------------------------------------------------------------------------------------------------------------------------------------------------------------------------------------------------------------------------------------------------------------------------------------------------------------------------------------------------------------------------------------------------------------------------------------------------------------------------------------------------------------------------------------------------------------------------------------------------------------------------------------------------------------------------------------------------------------------------------------------------------------------------------------------------------------------------------------------------------------------------------------------------------------------------------------------------------------------------------------------------------------------------------------------------------------------------------------------------------------------------------------------------------------------------------------------------------------------------------------------------------------------------------------------------------------------------------------------------------------------------------------------------------|----------------------------------------------------------------------------------------------------------------------------------------------------------------------------------------------------------------------------------------------------------------------------------------------------------------------------------------------------------------------------------------------------|------------------------------------------------------------------------------------------------------------------------------------------------------------------------------------------------------------------------------------|-------------|
| $\leftarrow$ $\rightarrow$ C $\triangle$ Secure   https://www.youtube.com                                                                                                                                                                                                                                                                                                                                                                                                                                                                                                                                                                                                                                                                                                                                                                                                                                                                                                                                                                                                                                                                                                                                                                                                                                                                                                                                                                                                                                                                                                                                                                                                                                                                                                                                                                                                                                                                                                                                                                                                                                                      | /my_live_events?action_create_live_event=1                                                                                                                                                                                                                                                                                                                                                         |                                                                                                                                                                                                                                    | 🖈 🕼 👰 🝵 🔊 🗄 |
| Apps G Google                                                                                                                                                                                                                                                                                                                                                                                                                                                                                                                                                                                                                                                                                                                                                                                                                                                                                                                                                                                                                                                                                                                                                                                                                                                                                                                                                                                                                                                                                                                                                                                                                                                                                                                                                                                                                                                                                                                                                                                                                                                                                                                  |                                                                                                                                                                                                                                                                                                                                                                                                    |                                                                                                                                                                                                                                    |             |
| E FouTube Search                                                                                                                                                                                                                                                                                                                                                                                                                                                                                                                                                                                                                                                                                                                                                                                                                                                                                                                                                                                                                                                                                                                                                                                                                                                                                                                                                                                                                                                                                                                                                                                                                                                                                                                                                                                                                                                                                                                                                                                                                                                                                                               | Q                                                                                                                                                                                                                                                                                                                                                                                                  |                                                                                                                                                                                                                                    | 1 0 🖒 1     |
| CREATOR STUDIO  DASHBOARD  VIDEO MANAGER  VIDEO MAN | Info and Settings      Advanced settings      Title      Today      12.00 PM Add end time  United Kingdom (GMT +00.00) London Edit      Description      Tage (e.g., albert einstein, flying pig, mashup)  Reminder: You have agreed that you own the rights to, have properly licensed, or otherwise have the right to use, all content you live stream (including any music content), Learn more | Pate         Ad a message to your vide         Dick (using Google Hanguts 0n Air) (*)         Ouck (using Google Hanguts 0n Air) (*)         Ouck (using Google Hanguts 0n Air) (*)         Ouck (using Google Hanguts 0n Air) (*) |             |
| YOUTUBE STUDIO BETA                                                                                                                                                                                                                                                                                                                                                                                                                                                                                                                                                                                                                                                                                                                                                                                                                                                                                                                                                                                                                                                                                                                                                                                                                                                                                                                                                                                                                                                                                                                                                                                                                                                                                                                                                                                                                                                                                                                                                                                                                                                                                                            |                                                                                                                                                                                                                                                                                                                                                                                                    |                                                                                                                                                                                                                                    |             |